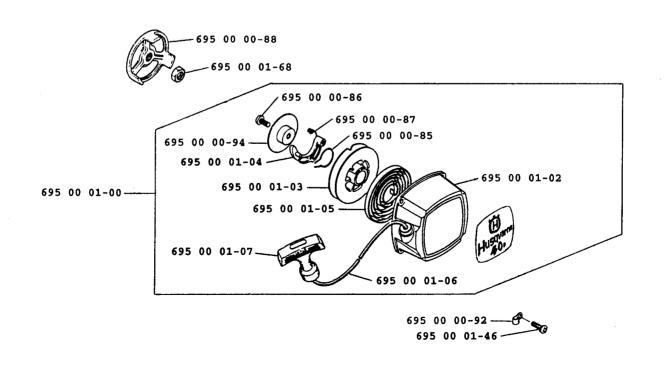

15

## 40<sub>B</sub>



12 1991 Spare parts Pièces de rechange















## G







M



N



| SS 00 00-01