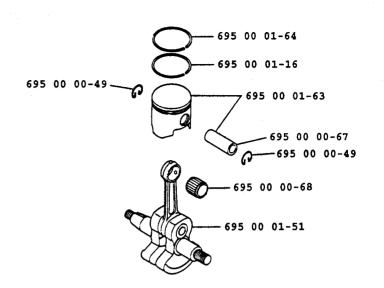

15

## 40<sub>B</sub>



12 1991 Spare parts Pièces de rechange















## G







M



N



| SS 00 00-01