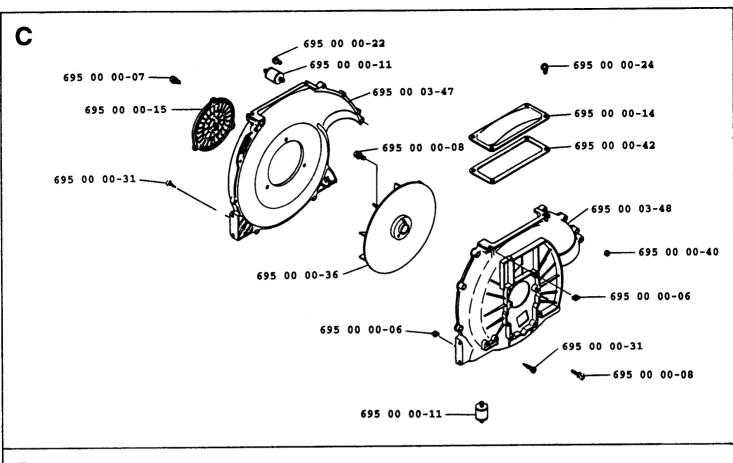

15

## 40<sub>B</sub>



12 1991 Spare parts Pièces de rechange















## G







M



N



| SS 00 00-01