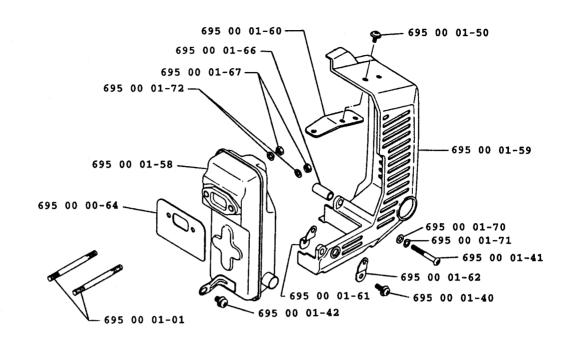

15

## 40<sub>B</sub>



12 1991 Spare parts Pièces de rechange















## G







M



N



| SS 00 00-01